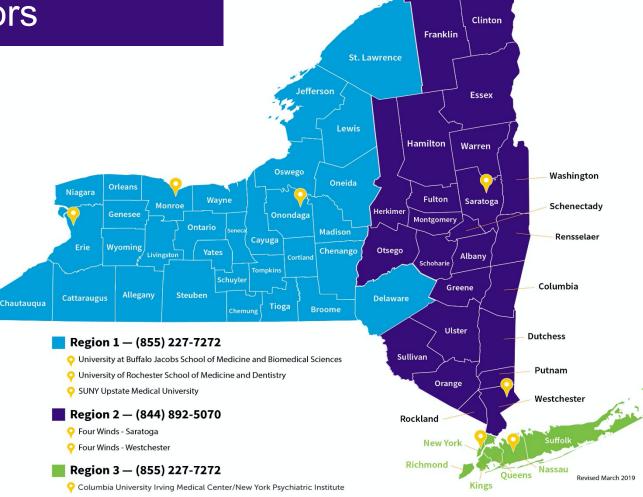

## Project TEACH Liaison Coordinators

## Regions 1 & 3

Amy Lyons, LCAT | University of Rochester

Leslie Cummins, LCSW | Donald and Barbara Zucker School of Medicine

Kirsy De Simone, LCSW | Donald and Barbara Zucker School of Medicine

Katherine Carnicelli, LCSW | Columbia University Irving Medical Center/New York State Psychiatric Institute

Kristin McGinley, LCSW | University of Buffalo

Maureen Ryan, PsyD | Upstate Medical University (Syracuse)

## Region 2

Kelly Pilkey | Four Winds Saratoga and Katonah

Qucker School of Medicine at Hofstra/Northwell

More information at projectteachny.org